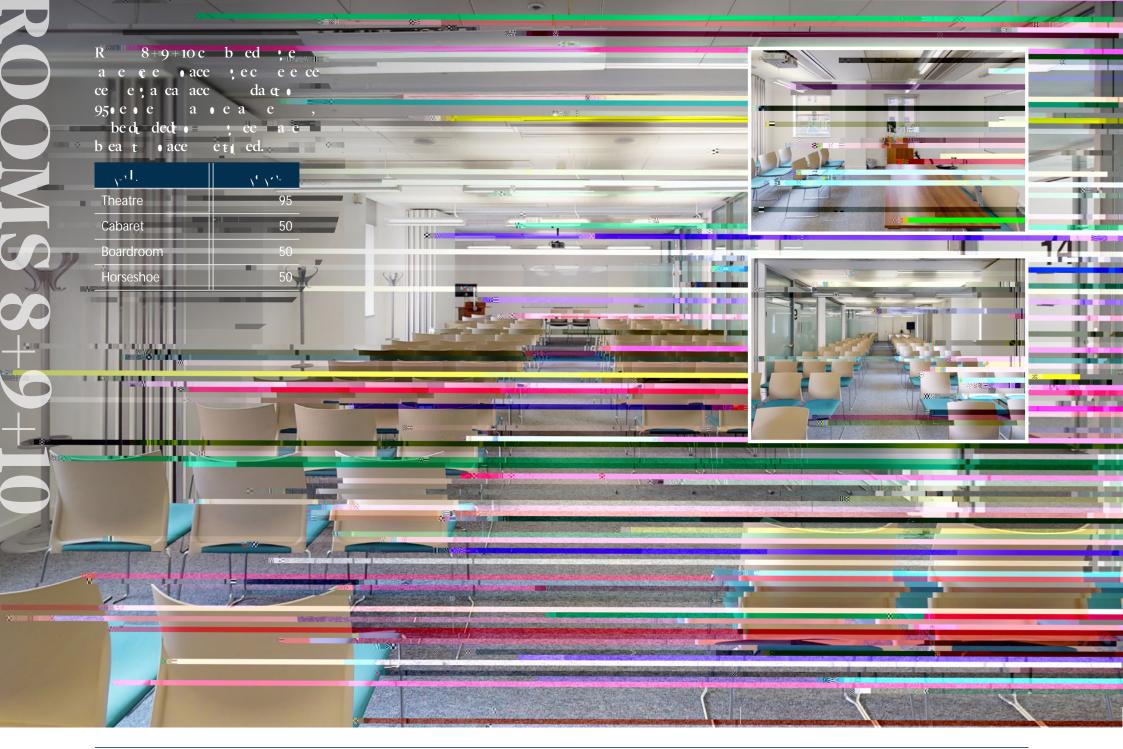

Its 17 flexible spaces range in capacity from 10 to 100 and can be configured to suit many uses, making the centre ideal for training events and conferences as well as longer-term office space solutions. Whatever your requirements, we offer packages to suit a range of budgets, with catering options provided by our experienced hospitality team.