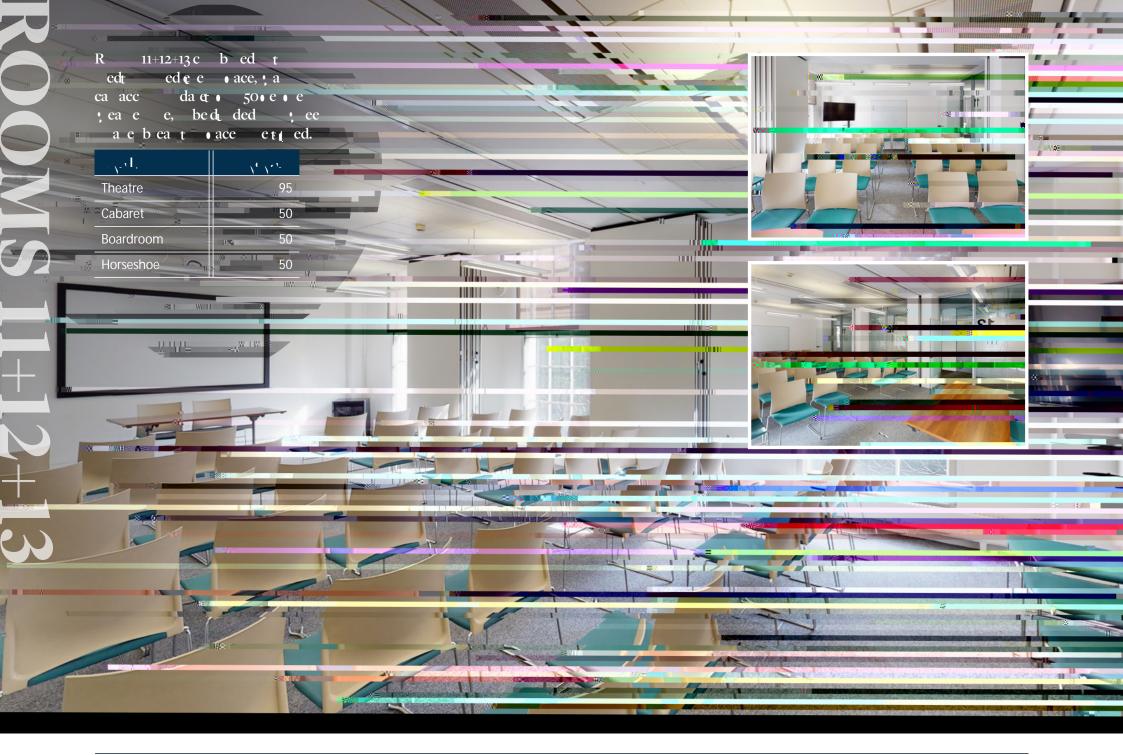

Its 17 flexible spaces range in capacity from 10 to 100 and can be configured to suit many uses, making the centre ideal for training events and conferences as well as longer-term office space solutions. Whatever your requirements, we offer packages to suit a range of budgets, with catering options provided by our experienced hospitality team.